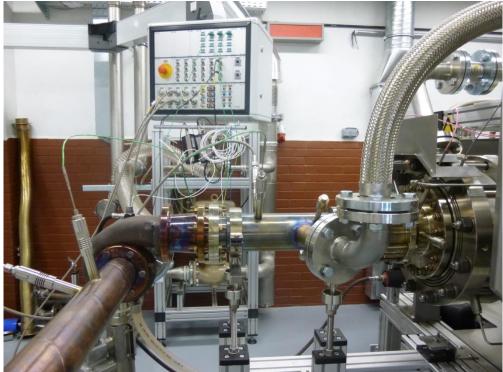

CZ is now using a Kratzer turbocharger test stand for the long term cyclic testing of turbochargers. Crawler Tractor Cycl

Basic parameters of this test stand:

Natural gas burner: Mass flow: Max Temp continue: Thermo shock unit: Programmable cycle: Automatic switch off: Switching Unit: Max # of turbo per test:

Test stand is made for testing CZ turbocharger range: C12, C13, C14, C15, K27, C23, C31, K36

Long term testing.

Natural gas burner of 400kW (heat power)

Thermo-shock unit

Switching unit including Thermo-shock