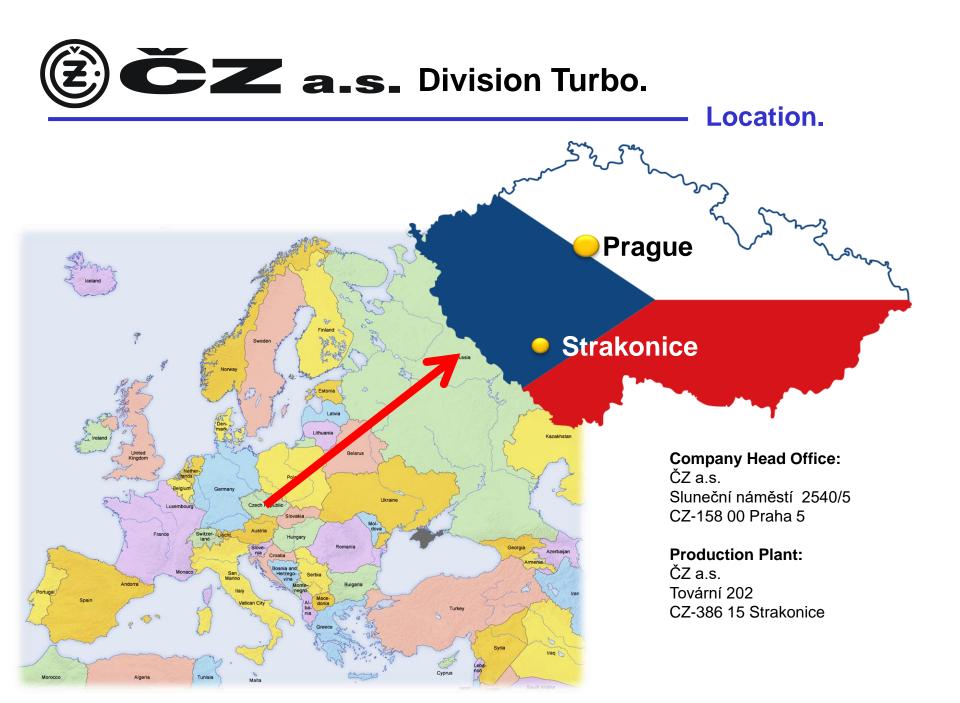

# ČZ a.s. Turbo Division

Basic division presentation.

ČZ a.s. (production site); Tovární 202; 386 15 Strakonice; Czech Republic.

History of ČZ a.s.

| 1919 - | Started under the name "Jihočeská zbrojovka" in Prague.    |                                                                        |
|--------|------------------------------------------------------------|------------------------------------------------------------------------|
| 1922 - | Started production of guns in Strakonice.                  |                                                                        |
| 1929 - | Started production of bicycle parts and bicycles .         |                                                                        |
| 1932 - | Started production of motorcycles under own brand ČZ.      |                                                                        |
|        | Extension of production with chains and machine tools.     |                                                                        |
| 1939 - | Wartime production of guns.                                |                                                                        |
| 1946 - | Nationalisation of the company, production of guns shutdow |                                                                        |
| 1950 - | Production of motorcycles increases due to world success.  |                                                                        |
| till   | Became possible tot start with own grey iron and           |                                                                        |
| 1970 - | aluminium pressure castings foundries.                     |                                                                        |
|        |                                                            |                                                                        |
| 1980 - | Motorcycle production slumping. Focus on automotive, start |                                                                        |
|        | productionturbochargers, gearboxes, automotive component   | S CZ a.s                                                               |
|        | besides chains, tools and foundries.                       | High level of Efficiency     Own Design and R&D     Fitzible & Dynamic |
| 1991 - | Transformation into joint stock company.                   | solutions                                                              |
| 1993 - | Privatisation of the company.                              |                                                                        |
|        | Acquiring shares inside stock companies.                   |                                                                        |
|        |                                                            | and the                                                                |