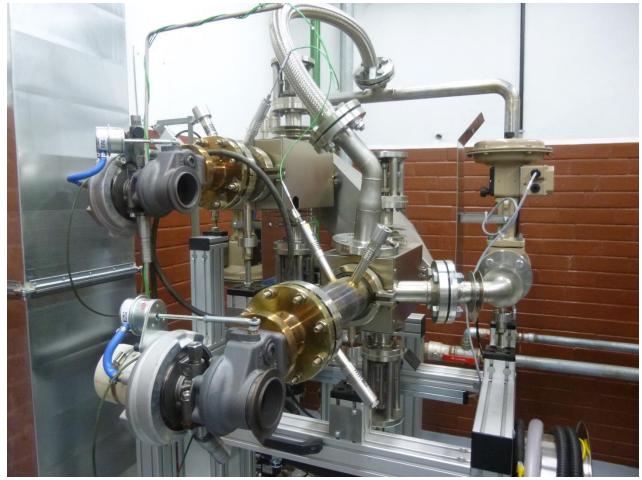

CZ is now using a Kratzer turbocharger test stand for the long term cyclic testing of turbochargers. Crawler Tractor Cycl

Basic parameters of this test stand:

Natural gas burner: Mass flow: Max Temp continue: Thermo shock unit: Programmable cycle: Automatic switch off: Switching Unit: Max # of turbo per test:

Test stand is made for testing CZ turbocharger range: C12, C13, C14, C15, K27, C23, C31, K36

Long term testing.

Natural gas burner of 400kW (heat power)

Thermo-shock unit

Switching unit including Thermo-shock