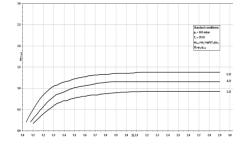

5-axis milling.

**Product range.** 

140 types of turbine characteristics. Approximately 355 partnumbers in serial production with order firm zones up to 20 days.

With or without waste gate, Watercooled bearing houses, Water-cooled Turbine housing, Fixed Turbine Geometry, Variable Turbine Geometry, Two stage solutions