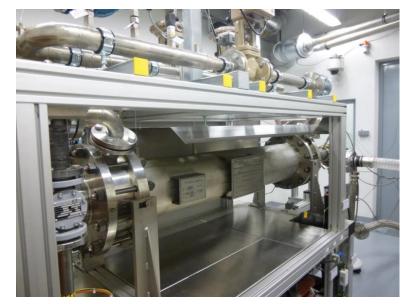

CZ is now using a Kratzer turbocharger test stand for the long term cyclic testing of turbochargers. Crawler Tractor Cycl

Basic parameters of this test stand:

Natural gas burner: Mass flow: Max Temp continue: Thermo shock unit: Programmable cycle: Automatic switch off: Switching Unit: Max # of turbo per test:

Test stand is made for testing CZ turbocharger range: C12, C13, C14, C15, K27, C23, C31, K36

Long term testing.

Natural gas burner of 400kW (heat power)

Thermo-shock unit

Switching unit including Thermo-shock