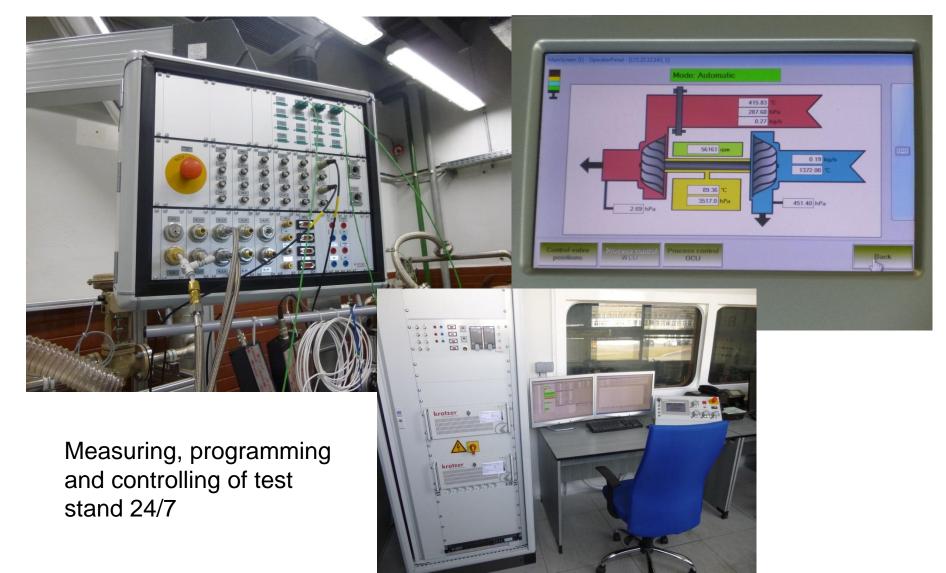

CZ is now using a Kratzer turbocharger test stand for the long term cyclic testing of turbochargers. Crawler Tractor Cycl

Basic parameters of this test stand:

Natural gas burner: Mass flow: Max Temp continue: Thermo shock unit: Programmable cycle: Automatic switch off: Switching Unit: Max # of turbo per test:

Test stand is made for testing CZ turbocharger range: C12, C13, C14, C15, K27, C23, C31, K36

Long term testing.

Natural gas burner of 400kW (heat power)

Thermo-shock unit

Switching unit including Thermo-shock