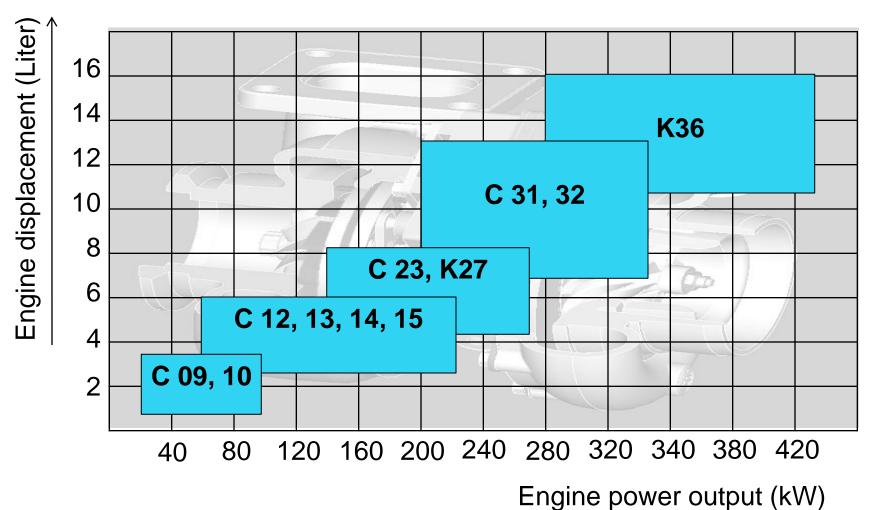

### **DIVISION TURBO.**

- Development and production of turbochargers for Commercial Diesel and Gaseous engines of 25 – 450 kW.
- Turbocharger family types; C0, C1, C2 and C3.
- Fixed geometry, Waste gated, Variable Turbine Geometry and 2 stage.
- Annual production capacity 350.000 pcs/year
- Number of employees ~180
- Export ~ 95%
- QM-System ISO 9001/2015 (Certificate), Working conform TS 16949

5-axis milling.

**Product range.** 

140 types of turbine characteristics. Approximately 355 partnumbers in serial production with order firm zones up to 20 days.

With or without waste gate, Watercooled bearing houses, Water-cooled Turbine housing, Fixed Turbine Geometry, Variable Turbine Geometry, Two stage solutions