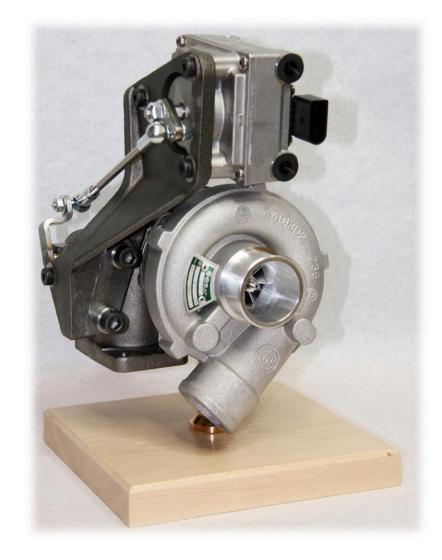

## State of the art in serial production.

- CZ design setup
- Sonceboz BLDC GR3 actuator (GEN2)
  - Smart
  - Precise operation of WG
  - Custom setting
  - Easy integration with Engine
     Management
  - Robust (Cooling possibility)