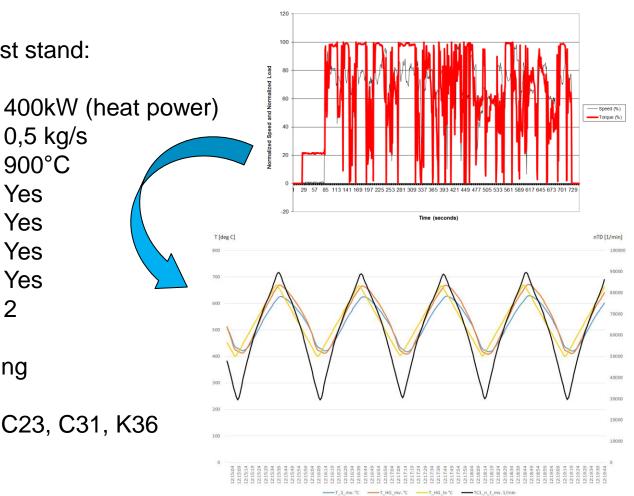

0,5 kg/s

900°C

Yes

Yes

Yes

Yes

2

Long term testing.

CZ is now using a Kratzer turbocharger test stand for the long term cyclic testing of turbochargers. Crawler Tractor Cycl

Basic parameters of this test stand:

Natural gas burner: Mass flow: Max Temp continue: Thermo shock unit: Programmable cycle: Automatic switch off: Switching Unit: Max # of turbo per test:

Test stand is made for testing CZ turbocharger range: C12, C13, C14, C15, K27, C23, C31, K36

Long term testing.

Natural gas burner of 400kW (heat power)

Thermo-shock unit

Switching unit including Thermo-shock