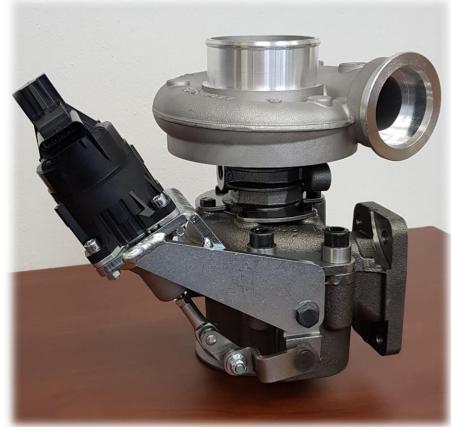

## State of the art intended for serial production

- CZ design setup
- Mitsubishi Electric Gen3.5 actuator
  - Melco original Brush Motor
  - Linear actuation by Lead Screw mechanism
  - Precise operation of WG
  - Easy integration with Engine Management
  - Robust