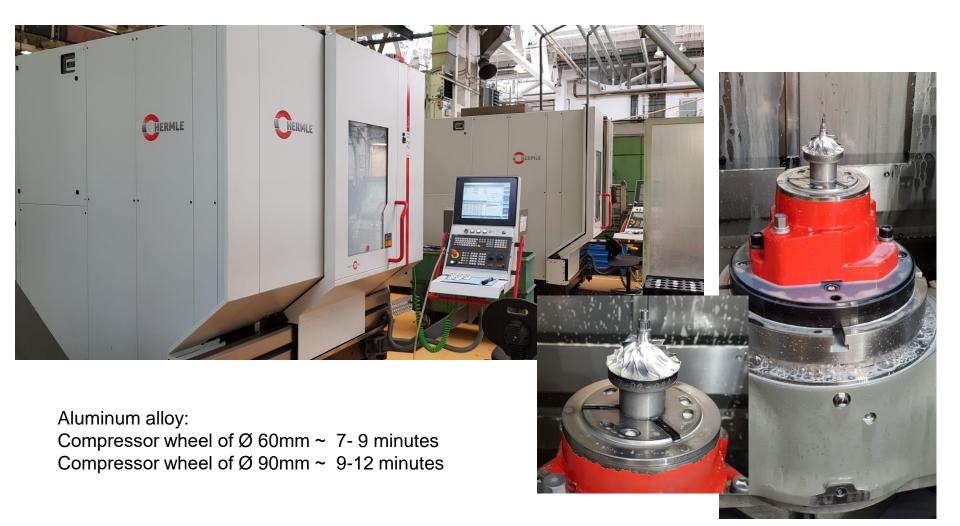

5-axis milling.

**Product range.** 

140 types of turbine characteristics. Approximately 355 partnumbers in serial production with order firm zones up to 20 days.

With or without waste gate, Watercooled bearing houses, Water-cooled Turbine housing, Fixed Turbine Geometry, Variable Turbine Geometry, Two stage solutions