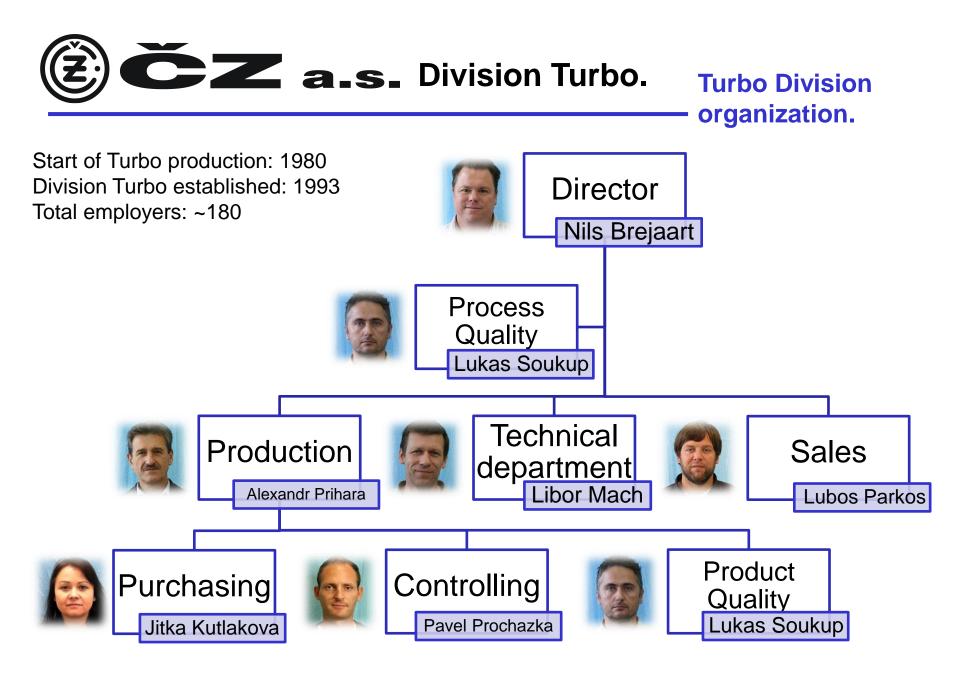

### **DIVISION TURBO.**

- Development and production of turbochargers for Commercial Diesel and Gaseous engines of 25 – 450 kW.
- Turbocharger family types; C0, C1, C2 and C3.
- Fixed geometry, Waste gated, Variable Turbine Geometry and 2 stage.
- Annual production capacity 350.000 pcs/year
- Number of employees ~180
- Export ~ 95%
- QM-System ISO 9001/2015 (Certificate), Working conform TS 16949