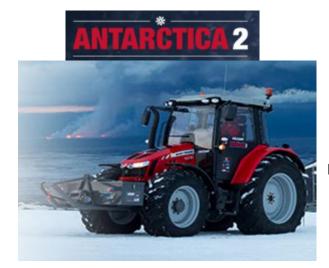

#### In the news.

Fendt 211 F Vario Winner of BEST OF SPECIALIZED **year 2010** Turbo: C13-121-02

Massey Ferguson 5713SI Winner of BEST UTILITY **year 2016** Turbo: C13-263-01

Massey Ferguson 5610 **Year 2015** 2,900 MILES ACROSS THE TOUGHEST ENVIRONMENT ON EARTH Turbo: C12-210-03