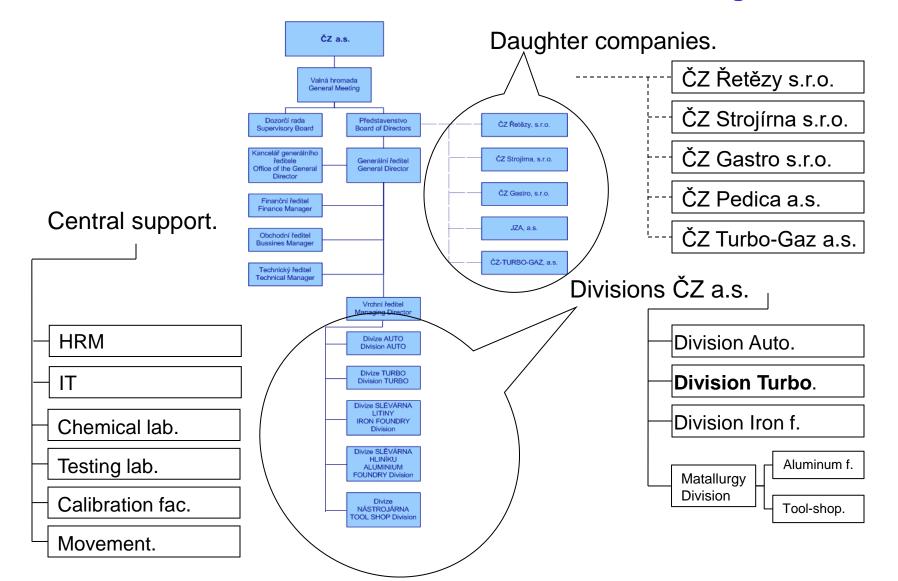

Ownership Structure: 100% ČZ a.s.

The Divisions.

### **Division auto.**

## **Division Iron foundry.**

The Divisions.

# Matallurgy Division.

Aluminium foundry.

Tool-shop.

The Divisions.

## Daughter Řetězy s.r.o.

## Daughter Strojírna s.r.o.

**Division Turbo.** 

Your Turbocharger specialist for Commercial Diesel and Gaseous engines