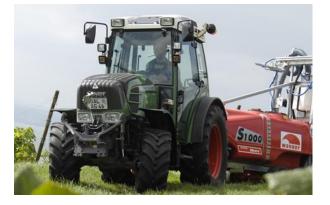

#### In the news.

Fendt 211 F Vario Winner of BEST OF SPECIALIZED **year 2010** Turbo: C13-121-02

Massey Ferguson 5713SI Winner of BEST UTILITY **year 2016** Turbo: C13-263-01

Massey Ferguson 5610 **Year 2015** 2,900 MILES ACROSS THE TOUGHEST ENVIRONMENT ON EARTH Turbo: C12-210-03