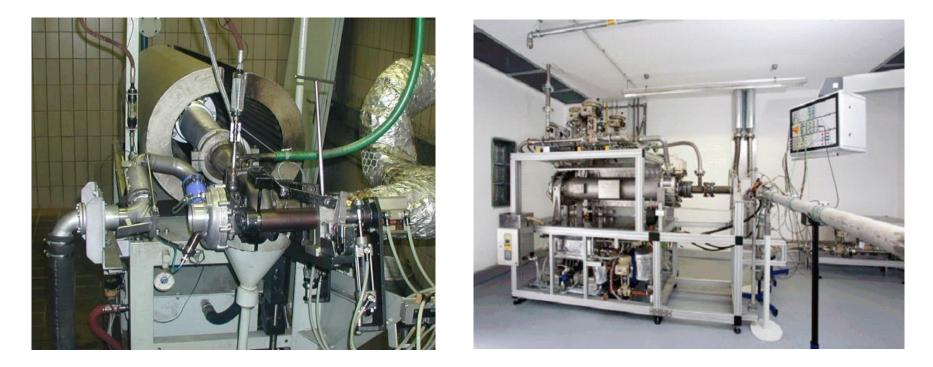

CZ is now using a Kratzer turbocharger test stand for the long term cyclic testing of turbochargers. Crawler Tractor Cycl

Basic parameters of this test stand:

Natural gas burner: Mass flow: Max Temp continue: Thermo shock unit: Programmable cycle: Automatic switch off: Switching Unit: Max # of turbo per test:

Test stand is made for testing CZ turbocharger range: C12, C13, C14, C15, K27, C23, C31, K36

Long term testing.

Natural gas burner of 400kW (heat power)

Thermo-shock unit

Switching unit including Thermo-shock