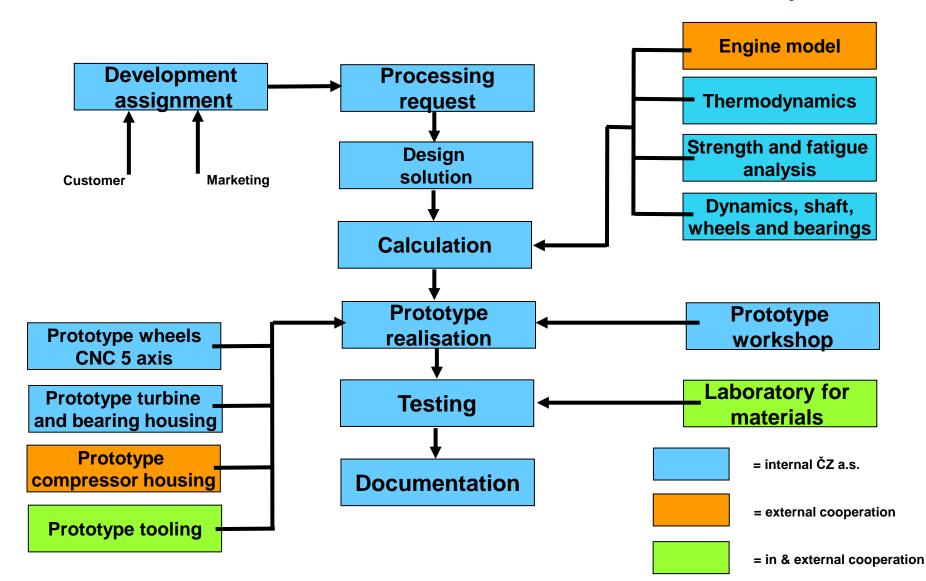

# ČZ a.s. Turbo Division

Basic division presentation.

ČZ a.s. (production site); Tovární 202; 386 15 Strakonice; Czech Republic.

History of ČZ a.s.

| 1919 - | Started under the name "Jihočeská zbrojovka" in Prague.    |                                                                        |
|--------|------------------------------------------------------------|------------------------------------------------------------------------|
| 1922 - | Started production of guns in Strakonice.                  |                                                                        |
| 1929 - | Started production of bicycle parts and bicycles .         |                                                                        |
| 1932 - | Started production of motorcycles under own brand ČZ.      |                                                                        |
|        | Extension of production with chains and machine tools.     |                                                                        |
| 1939 - | Wartime production of guns.                                |                                                                        |
| 1946 - | Nationalisation of the company, production of guns shutdow |                                                                        |
| 1950 - | Production of motorcycles increases due to world success.  |                                                                        |
| till   | Became possible tot start with own grey iron and           |                                                                        |
| 1970 - | aluminium pressure castings foundries.                     |                                                                        |
|        |                                                            |                                                                        |
| 1980 - | Motorcycle production slumping. Focus on automotive, start |                                                                        |
|        | productionturbochargers, gearboxes, automotive component   | S CZ a.s                                                               |
|        | besides chains, tools and foundries.                       | High level of Efficiency     Own Design and R&D     Fitzible & Dynamic |
| 1991 - | Transformation into joint stock company.                   | solutions                                                              |
| 1993 - | Privatisation of the company.                              |                                                                        |
|        | Acquiring shares inside stock companies.                   |                                                                        |
|        |                                                            | and the                                                                |