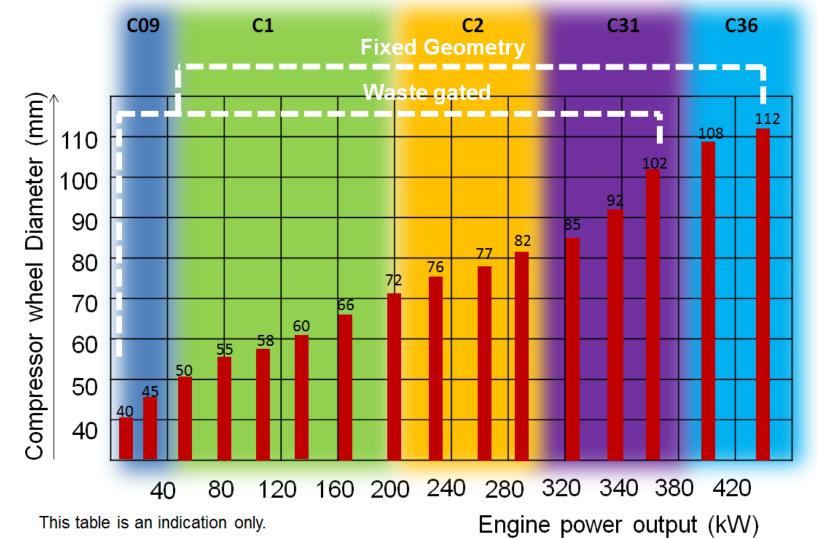

### **DIVISION TURBO.**

- Development and production of turbochargers for Commercial Diesel and Gaseous engines of 25 – 450 kW.
- Turbocharger family types; C0, C1, C2 and C3.
- Fixed geometry, Waste gated, Variable Turbine Geometry and 2 stage.
- Annual production capacity 350.000 pcs/year
- Number of employees ~180
- Export ~ 95%
- QM-System ISO 9001/2015 (Certificate), Working conform TS 16949

5-axis milling.

**Product range.** 

140 types of turbine characteristics. Approximately 355 partnumbers in serial production with order firm zones up to 20 days.

With or without waste gate, Watercooled bearing houses, Water-cooled Turbine housing, Fixed Turbine Geometry, Variable Turbine Geometry, Two stage solutions