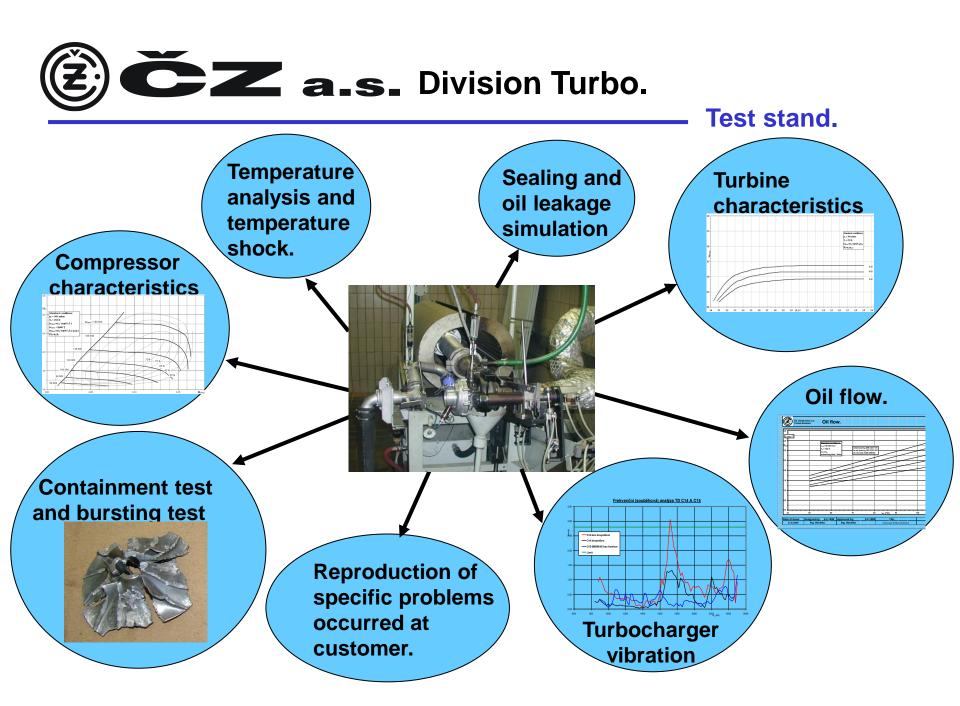

Test stand is made for testing CZ turbocharger range: C12, C13, C14, C15, K27, C23, C31, K36

Long term testing.

Natural gas burner of 400kW (heat power)

Thermo-shock unit

Switching unit including Thermo-shock