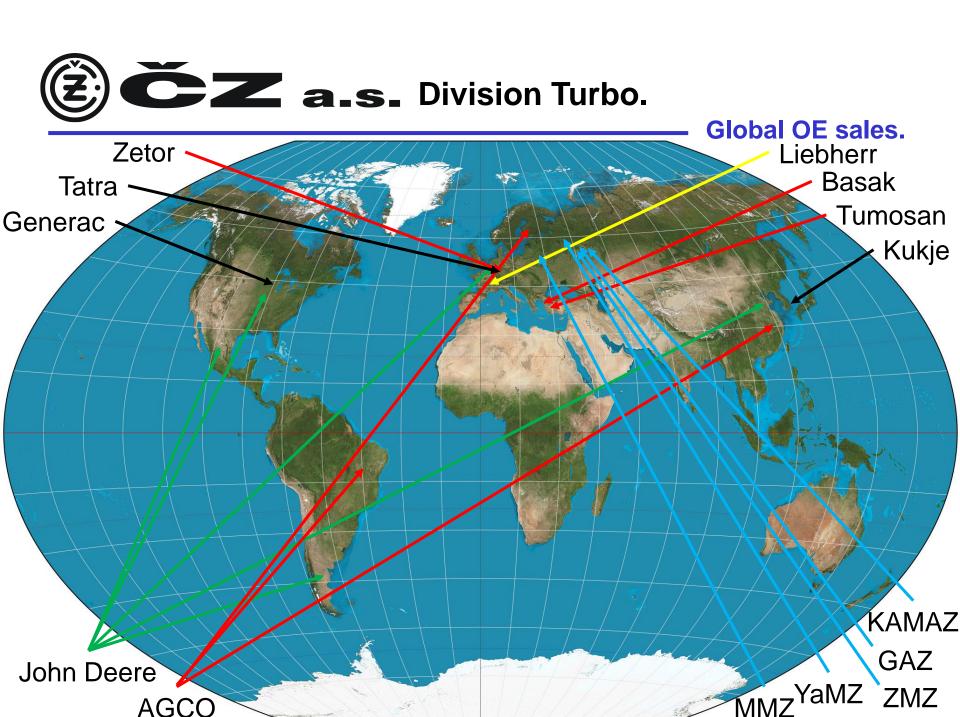

2023 — ISO/ TS 16949 (Working conform TS requirements, although certification not required by current customer base).

**Global Presents.** 

**Product range.** 

 $\rightarrow$ 

**Product range.** 

 $\rightarrow$ 