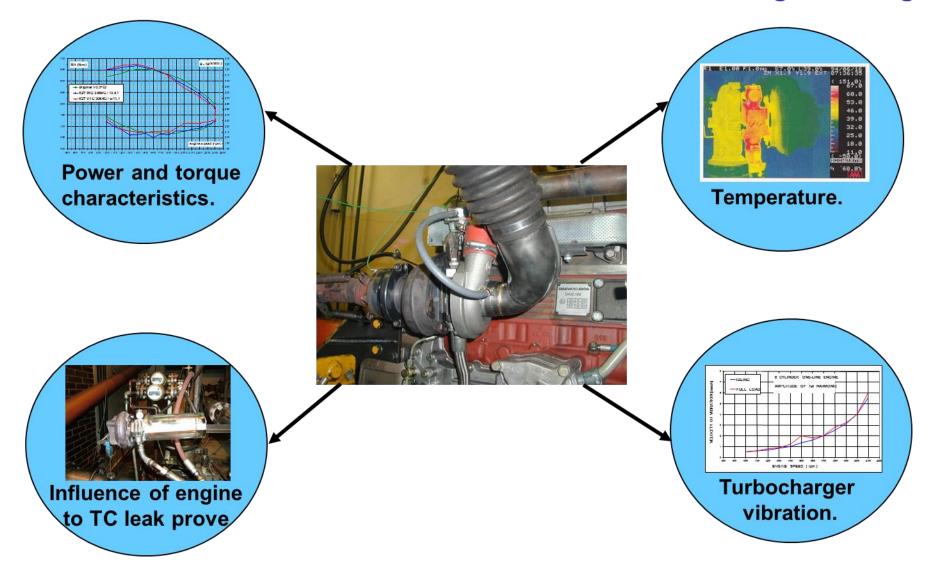

Long term testing.

Next step.

Year 2022 / 2023 increase of use of Natural gas.

On engine testing.